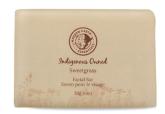

### **BASE NOTES**

Shampoo, Conditioner. Wash,Lotion 30g Bar Soap 50g Bar Soap

Peppermint Essential Oil, Sage Essential Oil

Tonka Bean, Cedarwood, Mint Cedarwood, Balsam, Musk

| PRODUCT CODE    | DESCRIPTION                                     | ITEM SIZE           | CASE PACK |
|-----------------|-------------------------------------------------|---------------------|-----------|
| SOAPS           |                                                 |                     |           |
| MOEA-SOAP03     | MOTHER EARTH SWEETGRASS FACIAL BAR              | 1 OZ / 30 G         | 200       |
| MOEA-SOAP04     | MOTHER EARTH CEDAR & BALSAM BODY BAR            | 1.76 OZ / 50 G      | 200       |
| BOTTLES (35 ML) |                                                 |                     |           |
| MOEA-SHAM04     | MOTHER EARTH PEPPERMINT & SAGE SHAMPOO          | 1.18 FL. OZ / 35 ML | 200       |
| MOEA-COND04     | MOTHER EARTH PEPPERMINT & SAGE CONDITIONER      | 1.18 FL. OZ / 35 ML | 200       |
| MOEA-BGEL04     | MOTHER EARTH PEPPERMINT & SAGE BODY WASH        | 1.18 FL. OZ / 35 ML | 200       |
| MOEA-BLTN04     | MOTHER EARTH PEPPERMINT & SAGE HAND & BODY BALM | 1.18 FL. OZ / 35 ML | 200       |
|                 |                                                 |                     |           |