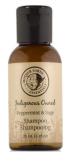

### **BASE NOTES**

Shampoo, Conditioner. Wash,Lotion 30g Bar Soap 50g Bar Soap

Peppermint Essential Oil, Sage Essential Oil

Tonka Bean, Cedarwood, Mint Cedarwood, Balsam, Musk

| PRODUCT CODE    | DESCRIPTION                                     | ITEM SIZE           | CASE PACK |
|-----------------|-------------------------------------------------|---------------------|-----------|
| SOAPS           |                                                 |                     |           |
| MOEA-SOAP03     | MOTHER EARTH SWEETGRASS FACIAL BAR              | 1 OZ / 30 G         | 200       |
| MOEA-SOAP04     | MOTHER EARTH CEDAR & BALSAM BODY BAR            | 1.76 OZ / 50 G      | 200       |
| BOTTLES (35 ML) |                                                 |                     |           |
| MOEA-SHAM04     | MOTHER EARTH PEPPERMINT & SAGE SHAMPOO          | 1.18 FL. OZ / 35 ML | 200       |
| MOEA-COND04     | MOTHER EARTH PEPPERMINT & SAGE CONDITIONER      | 1.18 FL. OZ / 35 ML | 200       |
| MOEA-BGEL04     | MOTHER EARTH PEPPERMINT & SAGE BODY WASH        | 1.18 FL. OZ / 35 ML | 200       |
| MOEA-BLTN04     | MOTHER EARTH PEPPERMINT & SAGE HAND & BODY BALM | 1.18 FL. OZ / 35 ML | 200       |
|                 |                                                 |                     |           |