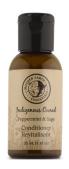

### **BASE NOTES**

Shampoo, Conditioner. Wash,Lotion 30g Bar Soap 50g Bar Soap

Peppermint Essential Oil, Sage Essential Oil

Tonka Bean, Cedarwood, Mint Cedarwood, Balsam, Musk

| PRODUCT CODE    | DESCRIPTION                                     | ITEM SIZE           | CASE PACK |
|-----------------|-------------------------------------------------|---------------------|-----------|
| SOAPS           |                                                 |                     |           |
| MOEA-SOAP03     | MOTHER EARTH SWEETGRASS FACIAL BAR              | 1 OZ / 30 G         | 200       |
| MOEA-SOAP04     | MOTHER EARTH CEDAR & BALSAM BODY BAR            | 1.76 OZ / 50 G      | 200       |
| BOTTLES (35 ML) |                                                 |                     |           |
| MOEA-SHAM04     | MOTHER EARTH PEPPERMINT & SAGE SHAMPOO          | 1.18 FL. OZ / 35 ML | 200       |
| MOEA-COND04     | MOTHER EARTH PEPPERMINT & SAGE CONDITIONER      | 1.18 FL. OZ / 35 ML | 200       |
| MOEA-BGEL04     | MOTHER EARTH PEPPERMINT & SAGE BODY WASH        | 1.18 FL. OZ / 35 ML | 200       |
| MOEA-BLTN04     | MOTHER EARTH PEPPERMINT & SAGE HAND & BODY BALM | 1.18 FL. OZ / 35 ML | 200       |
|                 |                                                 |                     |           |