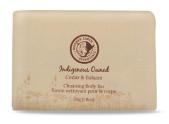

### **BASE NOTES**

Shampoo, Conditioner. Wash,Lotion 30g Bar Soap 50g Bar Soap

Peppermint Essential Oil, Sage Essential Oil

Tonka Bean, Cedarwood, Mint Cedarwood, Balsam, Musk

| PRODUCT CODE    | DESCRIPTION                                     | ITEM SIZE           | CASE PACK |
|-----------------|-------------------------------------------------|---------------------|-----------|
| SOAPS           |                                                 |                     |           |
| MOEA-SOAP03     | MOTHER EARTH SWEETGRASS FACIAL BAR              | 1 OZ / 30 G         | 200       |
| MOEA-SOAP04     | MOTHER EARTH CEDAR & BALSAM BODY BAR            | 1.76 OZ / 50 G      | 200       |
| BOTTLES (35 ML) |                                                 |                     |           |
| MOEA-SHAM04     | MOTHER EARTH PEPPERMINT & SAGE SHAMPOO          | 1.18 FL. OZ / 35 ML | 200       |
| MOEA-COND04     | MOTHER EARTH PEPPERMINT & SAGE CONDITIONER      | 1.18 FL. OZ / 35 ML | 200       |
| MOEA-BGEL04     | MOTHER EARTH PEPPERMINT & SAGE BODY WASH        | 1.18 FL. OZ / 35 ML | 200       |
| MOEA-BLTN04     | MOTHER EARTH PEPPERMINT & SAGE HAND & BODY BALM | 1.18 FL. OZ / 35 ML | 200       |
|                 |                                                 |                     |           |