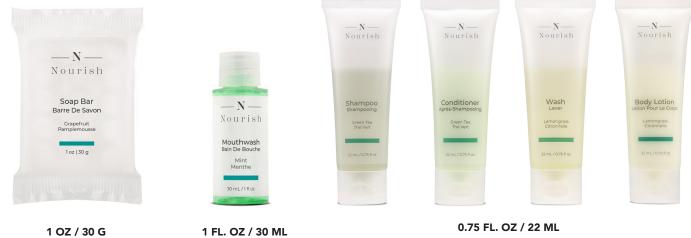

Juniper, Rose, Cedarwood Lemongrass Grapefruit

| PRODUCT CODE                            | DESCRIPTION                                               | ITEM SIZE                  | CASE PACK |  |
|-----------------------------------------|-----------------------------------------------------------|----------------------------|-----------|--|
| SOAP                                    |                                                           |                            |           |  |
| NOUR-SOAP01                             | NOURISH MASSAGE BAR – GRAPEFRUIT                          | 1 OZ / 30G                 | 320       |  |
| TUBES (22 ML)                           |                                                           |                            |           |  |
| NOUR-SHAM07                             | NOURISH SHAMPOO GREEN TEA - WITH VIEWSTRIP                | 0.75 FL. OZ / 22ML TUBE    | 200       |  |
| NOUR-COND04                             | NOURISH CONDITIONER GREEN TEA - WITH VIEWSTRIP            | 0.75 FL. OZ / 22ML TUBE    | 200       |  |
| NOUR-BGEL04                             | NOURISH WASH LEMONGRASS - WITH VIEWSTRIP                  | 0.75 FL. OZ / 22ML TUBE    | 200       |  |
| NOUR-BLTN03                             | NOURISH BODY LOTION LEMONGRASS - WITH VIEWSTRIP           | 0.75 FL. OZ / 22ML TUBE    | 200       |  |
| BOTTLES (30 ML)                         |                                                           |                            |           |  |
| NOUR-MTWH06                             | NOURISH MOUTHWASH MINT                                    | 1 FL. OZ / 30ML            | 200       |  |
| NON-REFILLABLE DOVELOK BOTTLES (360 ML) |                                                           |                            |           |  |
| NOUR-SHAM06                             | NOURISH SHAMPOO GREEN TEA (WITH VIEWSTRIP)                | 12.2 FL. OZ / 360ML BOTTLE | 24        |  |
| NOUR-COND03                             | NOURISH CONDITIONER GREEN TEA (WITH VIEWSTRIP)            | 12.2 FL. OZ / 360ML BOTTLE | 24        |  |
| NOUR-BGEL03                             | NOURISH WASH LEMONGRASS (WITH VIEWSTRIP)                  | 12.2 FL. OZ / 360ML BOTTLE | 24        |  |
| GALLONS (3.78 L)                        |                                                           |                            |           |  |
| F-SHAM2732                              | NOURISH SHAMPOO GREEN TEA                                 | 1 GAL / 3.78 L             | 4         |  |
| F-COND2732                              | NOURISH CONDITIONER GREEN TEA                             | 1 GAL / 3.78 L             | 4         |  |
| F-BGEL2732                              | NOURISH BODY AND HAND WASH LEMONGRASS                     | 1 GAL / 3.78 L             | 4         |  |
| F-BLTN2732                              | NOURISH BODY LOTION LEMONGRASS                            | 1 GAL / 3.78 L             | 4         |  |
| DOVELOK BRACKET                         |                                                           |                            |           |  |
| DOVE-AKIT01                             | DOVELOK KIT (INCL. WHITE BRACKET, INST. EMPLATE & 3 KEYS) | EACH                       | 50        |  |