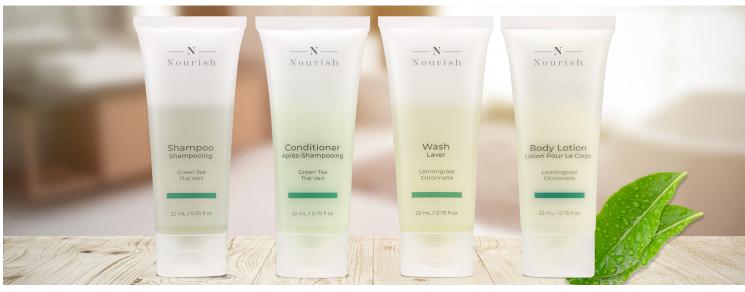

## AMENITY COLLECTION

Aromatherapy blend of Lemongrass and Green Tea stimulates the senses with a fresh and lively scent working in harmony with the skin to achieve therapeutic results

- Free from mineral oil, petroleum
- 22ml tubes are with viewstrip
- 360ml bottles are 100% Post-Recycled Plastic with viewstrip
- Recyclable tubes and bottles
- English & French packaging

Juniper, Rose, Cedarwood Lemongrass Grapefruit

| PRODUCT CODE                            | DESCRIPTION                                               | ITEM SIZE                  | CASE PACK |  |
|-----------------------------------------|-----------------------------------------------------------|----------------------------|-----------|--|
| SOAP                                    |                                                           |                            |           |  |
| NOUR-SOAP01                             | NOURISH MASSAGE BAR – GRAPEFRUIT                          | 1 OZ / 30G                 | 320       |  |
| TUBES (22 ML)                           |                                                           |                            |           |  |
| NOUR-SHAM07                             | NOURISH SHAMPOO GREEN TEA - WITH VIEWSTRIP                | 0.75 FL. OZ / 22ML TUBE    | 200       |  |
| NOUR-COND04                             | NOURISH CONDITIONER GREEN TEA - WITH VIEWSTRIP            | 0.75 FL. OZ / 22ML TUBE    | 200       |  |
| NOUR-BGEL04                             | NOURISH WASH LEMONGRASS - WITH VIEWSTRIP                  | 0.75 FL. OZ / 22ML TUBE    | 200       |  |
| NOUR-BLTN03                             | NOURISH BODY LOTION LEMONGRASS - WITH VIEWSTRIP           | 0.75 FL. OZ / 22ML TUBE    | 200       |  |
| BOTTLES (30 ML)                         |                                                           |                            |           |  |
| NOUR-MTWH06                             | NOURISH MOUTHWASH MINT                                    | 1 FL. OZ / 30ML            | 200       |  |
| NON-REFILLABLE DOVELOK BOTTLES (360 ML) |                                                           |                            |           |  |
| NOUR-SHAM06                             | NOURISH SHAMPOO GREEN TEA (WITH VIEWSTRIP)                | 12.2 FL. OZ / 360ML BOTTLE | 24        |  |
| NOUR-COND03                             | NOURISH CONDITIONER GREEN TEA (WITH VIEWSTRIP)            | 12.2 FL. OZ / 360ML BOTTLE | 24        |  |
| NOUR-BGEL03                             | NOURISH WASH LEMONGRASS (WITH VIEWSTRIP)                  | 12.2 FL. OZ / 360ML BOTTLE | 24        |  |
| GALLONS (3.78 L)                        |                                                           |                            |           |  |
| F-SHAM2732                              | NOURISH SHAMPOO GREEN TEA                                 | 1 GAL / 3.78 L             | 4         |  |
| F-COND2732                              | NOURISH CONDITIONER GREEN TEA                             | 1 GAL / 3.78 L             | 4         |  |
| F-BGEL2732                              | NOURISH BODY AND HAND WASH LEMONGRASS                     | 1 GAL / 3.78 L             | 4         |  |
| F-BLTN2732                              | NOURISH BODY LOTION LEMONGRASS                            | 1 GAL / 3.78 L             | 4         |  |
| DOVELOK BRACKET                         |                                                           |                            |           |  |
| DOVE-AKIT01                             | DOVELOK KIT (INCL. WHITE BRACKET, INST. EMPLATE & 3 KEYS) | EACH                       | 50        |  |