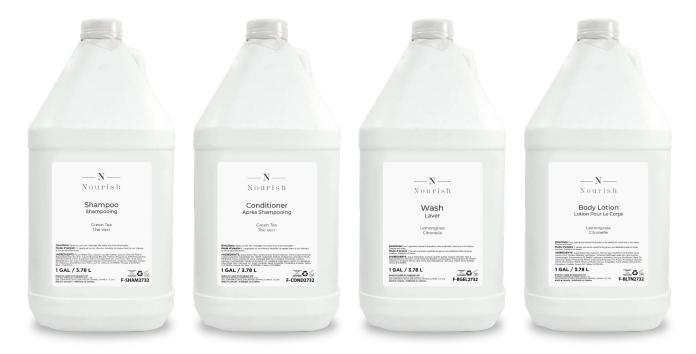

Juniper, Rose, Cedarwood Lemongrass Grapefruit

| PRODUCT CODE                            | DESCRIPTION                                               | ITEM SIZE                  | CASE PACK |  |
|-----------------------------------------|-----------------------------------------------------------|----------------------------|-----------|--|
| SOAP                                    |                                                           |                            |           |  |
| NOUR-SOAP01                             | NOURISH MASSAGE BAR – GRAPEFRUIT                          | 1 OZ / 30G                 | 320       |  |
| TUBES (22 ML)                           |                                                           |                            |           |  |
| NOUR-SHAM07                             | NOURISH SHAMPOO GREEN TEA - WITH VIEWSTRIP                | 0.75 FL. OZ / 22ML TUBE    | 200       |  |
| NOUR-COND04                             | NOURISH CONDITIONER GREEN TEA - WITH VIEWSTRIP            | 0.75 FL. OZ / 22ML TUBE    | 200       |  |
| NOUR-BGEL04                             | NOURISH WASH LEMONGRASS - WITH VIEWSTRIP                  | 0.75 FL. OZ / 22ML TUBE    | 200       |  |
| NOUR-BLTN03                             | NOURISH BODY LOTION LEMONGRASS - WITH VIEWSTRIP           | 0.75 FL. OZ / 22ML TUBE    | 200       |  |
| BOTTLES (30 ML)                         |                                                           |                            |           |  |
| NOUR-MTWH06                             | NOURISH MOUTHWASH MINT                                    | 1 FL. OZ / 30ML            | 200       |  |
| NON-REFILLABLE DOVELOK BOTTLES (360 ML) |                                                           |                            |           |  |
| NOUR-SHAM06                             | NOURISH SHAMPOO GREEN TEA (WITH VIEWSTRIP)                | 12.2 FL. OZ / 360ML BOTTLE | 24        |  |
| NOUR-COND03                             | NOURISH CONDITIONER GREEN TEA (WITH VIEWSTRIP)            | 12.2 FL. OZ / 360ML BOTTLE | 24        |  |
| NOUR-BGEL03                             | NOURISH WASH LEMONGRASS (WITH VIEWSTRIP)                  | 12.2 FL. OZ / 360ML BOTTLE | 24        |  |
| GALLONS (3.78 L)                        |                                                           |                            |           |  |
| F-SHAM2732                              | NOURISH SHAMPOO GREEN TEA                                 | 1 GAL / 3.78 L             | 4         |  |
| F-COND2732                              | NOURISH CONDITIONER GREEN TEA                             | 1 GAL / 3.78 L             | 4         |  |
| F-BGEL2732                              | NOURISH BODY AND HAND WASH LEMONGRASS                     | 1 GAL / 3.78 L             | 4         |  |
| F-BLTN2732                              | NOURISH BODY LOTION LEMONGRASS                            | 1 GAL / 3.78 L             | 4         |  |
| DOVELOK BRACKET                         |                                                           |                            |           |  |
| DOVE-AKIT01                             | DOVELOK KIT (INCL. WHITE BRACKET, INST. EMPLATE & 3 KEYS) | EACH                       | 50        |  |