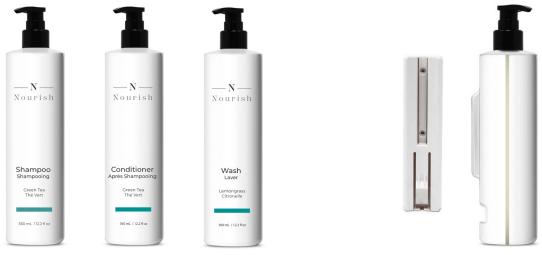

Juniper, Rose, Cedarwood Lemongrass Grapefruit

| PRODUCT CODE                            | DESCRIPTION                                               | ITEM SIZE                  | CASE PACK |  |
|-----------------------------------------|-----------------------------------------------------------|----------------------------|-----------|--|
| SOAP                                    |                                                           |                            |           |  |
| NOUR-SOAP01                             | NOURISH MASSAGE BAR – GRAPEFRUIT                          | 1 OZ / 30G                 | 320       |  |
| TUBES (22 ML)                           |                                                           |                            |           |  |
| NOUR-SHAM07                             | NOURISH SHAMPOO GREEN TEA - WITH VIEWSTRIP                | 0.75 FL. OZ / 22ML TUBE    | 200       |  |
| NOUR-COND04                             | NOURISH CONDITIONER GREEN TEA - WITH VIEWSTRIP            | 0.75 FL. OZ / 22ML TUBE    | 200       |  |
| NOUR-BGEL04                             | NOURISH WASH LEMONGRASS - WITH VIEWSTRIP                  | 0.75 FL. OZ / 22ML TUBE    | 200       |  |
| NOUR-BLTN03                             | NOURISH BODY LOTION LEMONGRASS - WITH VIEWSTRIP           | 0.75 FL. OZ / 22ML TUBE    | 200       |  |
| BOTTLES (30 ML)                         |                                                           |                            |           |  |
| NOUR-MTWH06                             | NOURISH MOUTHWASH MINT                                    | 1 FL. OZ / 30ML            | 200       |  |
| NON-REFILLABLE DOVELOK BOTTLES (360 ML) |                                                           |                            |           |  |
| NOUR-SHAM06                             | NOURISH SHAMPOO GREEN TEA (WITH VIEWSTRIP)                | 12.2 FL. OZ / 360ML BOTTLE | 24        |  |
| NOUR-COND03                             | NOURISH CONDITIONER GREEN TEA (WITH VIEWSTRIP)            | 12.2 FL. OZ / 360ML BOTTLE | 24        |  |
| NOUR-BGEL03                             | NOURISH WASH LEMONGRASS (WITH VIEWSTRIP)                  | 12.2 FL. OZ / 360ML BOTTLE | 24        |  |
| GALLONS (3.78 L)                        |                                                           |                            |           |  |
| F-SHAM2732                              | NOURISH SHAMPOO GREEN TEA                                 | 1 GAL / 3.78 L             | 4         |  |
| F-COND2732                              | NOURISH CONDITIONER GREEN TEA                             | 1 GAL / 3.78 L             | 4         |  |
| F-BGEL2732                              | NOURISH BODY AND HAND WASH LEMONGRASS                     | 1 GAL / 3.78 L             | 4         |  |
| F-BLTN2732                              | NOURISH BODY LOTION LEMONGRASS                            | 1 GAL / 3.78 L             | 4         |  |
| DOVELOK BRACKET                         |                                                           |                            |           |  |
| DOVE-AKIT01                             | DOVELOK KIT (INCL. WHITE BRACKET, INST. EMPLATE & 3 KEYS) | EACH                       | 50        |  |

12.2 FL. OZ / 360 ML

\*Please note, that the images may not be to true to scale.