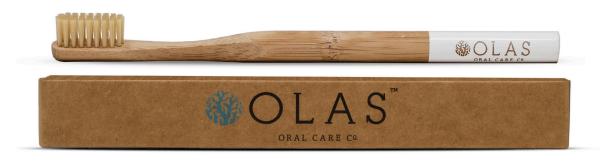

# OLAS ORAL CARE C<sup>Q</sup>

| PRODUCT CODE | DESCRIPTION                        | ITEM SIZE          | CASE PACK |  |  |
|--------------|------------------------------------|--------------------|-----------|--|--|
| ITEMS        |                                    |                    |           |  |  |
| OLAS-MTWH01  | OLAS MARINE BIO-ACTIVE MOUTH RINSE | 1.0 FL. OZ / 30 ML | 200       |  |  |
| OLAS-TOIL01  | OLAS MARINE BIO-ACTIVE TOOTHPASTE  | 0.5 OZ / 15 G      | 200       |  |  |
| OLAS-TOBR01  | OLAS BAMBOO TOOTHBRUSH KIT         | 1 EACH             | 200       |  |  |

TOOTHBRUSH

\*Please note, that the images may not be to true to scale.