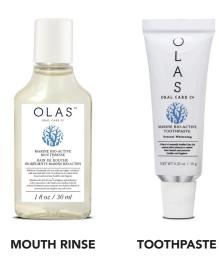

### **HERO INGREDIENTS & CLAIMS**

| LEGEND:     | VEGAN (NOT TESTED ON ANIMALS (NTOA) PARABEN FREE (PF) SULPHATE FREE (SF) | SLS FREE (SLSF) PHTHALATE FREE (PHF) |  |
|-------------|--------------------------------------------------------------------------|--------------------------------------|--|
| PRODUCT     | HERO INGREDIENTS CLAIMS                                                  |                                      |  |
| MOUTH RINSE | Marine Mineral blend and blend of Essential oils                         | V & & > •                            |  |
| TOOTHPASTE  | Sea Salt, Blend of Essential Oils and Marine ingredients                 | V 🖒 🍝 💩 🔹                            |  |

# OLAS ORAL CARE C<sup>Q</sup>

| PRODUCT CODE | DESCRIPTION                        | ITEM SIZE          | CASE PACK |  |  |
|--------------|------------------------------------|--------------------|-----------|--|--|
| ITEMS        |                                    |                    |           |  |  |
| OLAS-MTWH01  | OLAS MARINE BIO-ACTIVE MOUTH RINSE | 1.0 FL. OZ / 30 ML | 200       |  |  |
| OLAS-TOIL01  | OLAS MARINE BIO-ACTIVE TOOTHPASTE  | 0.5 OZ / 15 G      | 200       |  |  |
| OLAS-TOBR01  | OLAS BAMBOO TOOTHBRUSH KIT         | 1 EACH             | 200       |  |  |